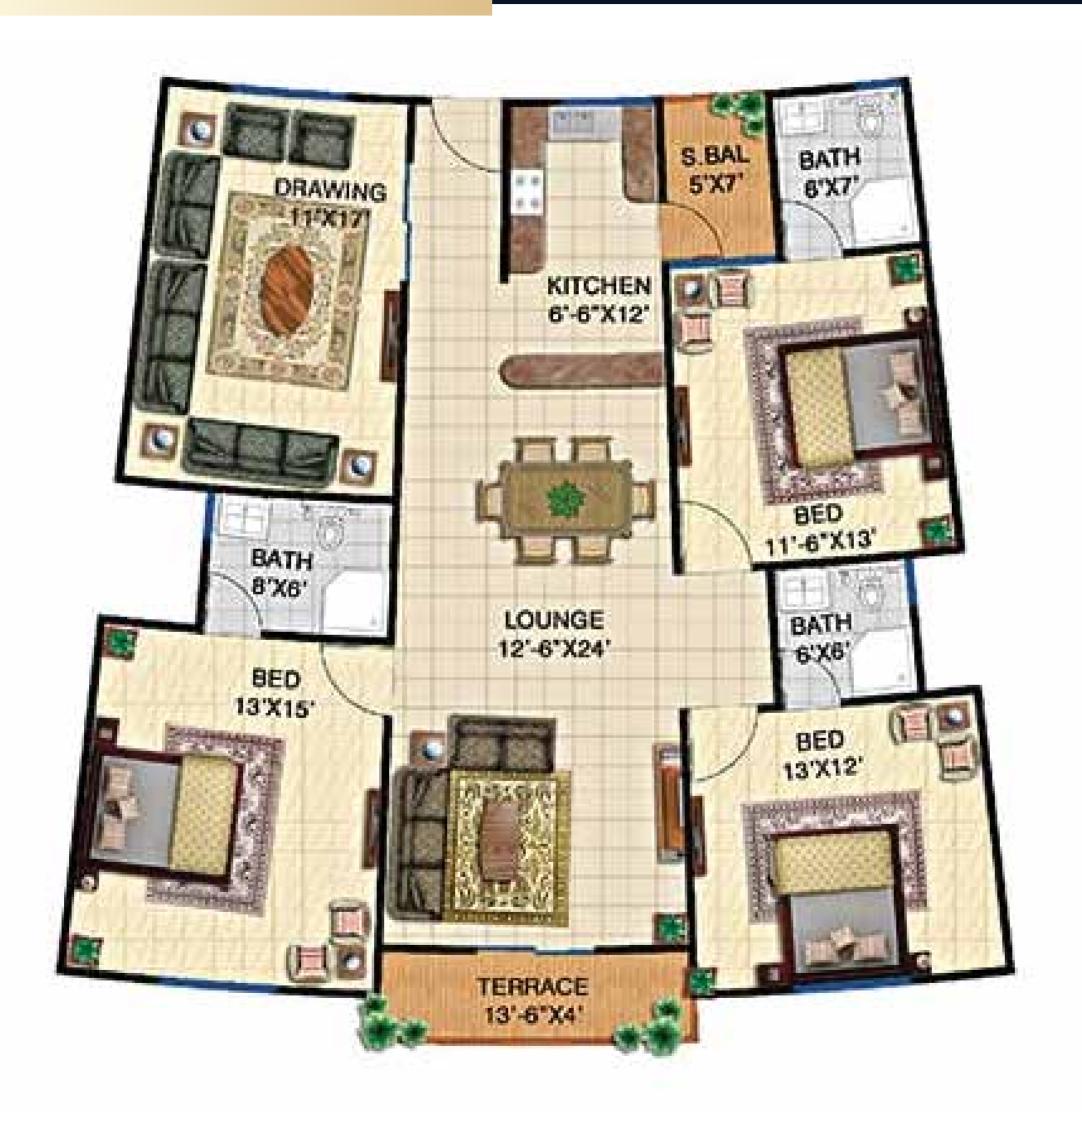

IMPORTANT NOTE**

- 1. All instalments must be paid by the allottee strictly as per schedule agreed by the allottee, from 1st to 10th of each month and the allottee shall abide by the terms and conditions of the booking application form.
- 2. All the extra charges will be payable within 180 days from the date of booking.
- 3. The allocation of unit shall remain provisional unit the company receives full and final payment.
- 4. Documentation charges of lease, load and connection charges for Gas, Electricity, Water & severage etc will be charged as ectra demanded by the companay as these charges are not included in the above mentiond cost.
- 5. All discounts are subject to regular payment as per decide schedule.

Read, Understood & Accepted

### CATEGORY "B" 3 BEDROOMS EXECUTIVE APARTMENTS





### CATEGORY "B" 3 BEDROOMS EXECUTIVE APARTMENTS

## PAYMENT PLAN

| Description                             | Amount      |
|-----------------------------------------|-------------|
| At The Time Of Booking                  | 1,000,000   |
| After 30 Days                           | 875,000     |
| After 60 Days                           | 875,000     |
| After 90 Days                           | 875,000     |
| 36 Monthly Installments of (75,000)     | 75,000 x 36 |
|                                         | 2,700,000   |
| 6 Half Yearly Installments of (320,000) | 320,000 x 6 |
|                                         | 1,920,000   |
| On Possession                           | 655,000     |
| CASH PAYABLE                            | 8,900,000   |
| HBFC LOAN