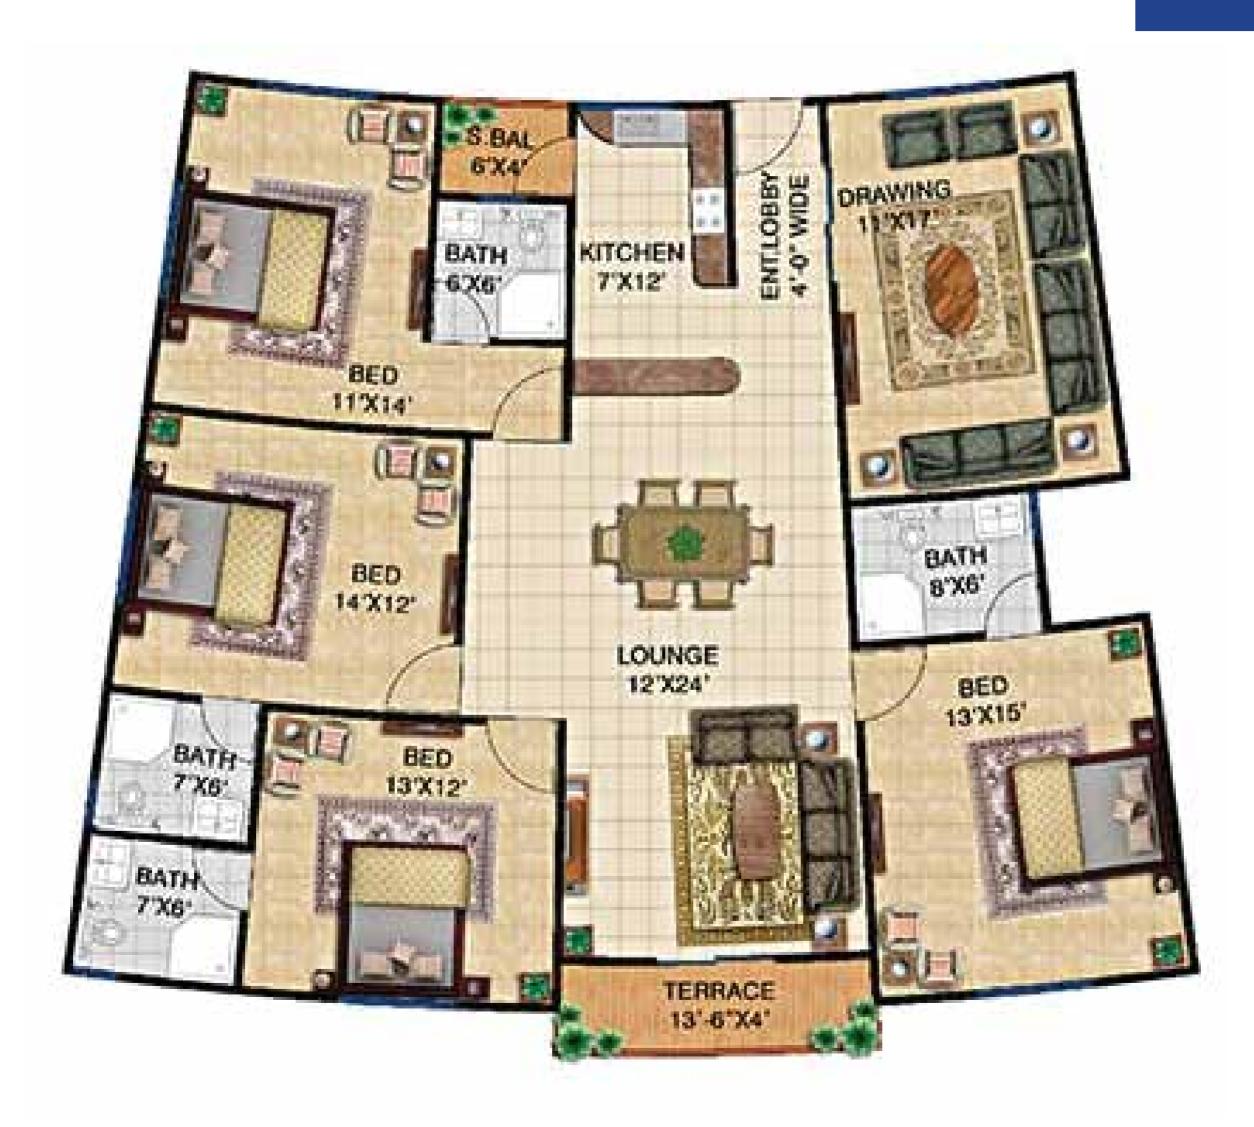

IMPORTANT NOTE**

- 1. All instalments must be paid by the allottee strictly as per schedule agreed by the allottee, from 1st to 10th of each month and the allottee shall abide by the terms and conditions of the booking application form.
- 2. All the extra charges will be payable within 180 days from the date of booking.
- 3. The allocation of unit shall remain provisional unit the company receives full and final payment.
- 4. Documentation charges of lease, load and connection charges for Gas, Electricity, Water & severage etc will be charged as ectra demanded by the companay as these charges are not included in the above mentiond cost.
- 5. All discounts are subject to regular payment as per decide schedule.

Read, Understood & Accepted

### CATEGORY "A" 4 BEDROOMS EXECUTIVE APARTMENTS





### CATEGORY "A" 4 BEDROOMS EXECUTIVE APARTMENTS

### PAYMENT PLAN

| Description                                | Amount      |
|--------------------------------------------|-------------|
| At The Time Of Booking                     | 1,200,000   |
| After 30 Days                              | 1,050,000   |
| After 60 Days                              | 1,050,000   |
| After 90 Days                              | 1,050,000   |
| 36 Monthly Installments of (90,000)        | 90,000 x 36 |
|                                            | 3,240,000   |
| 6 Half Yearly Installments of (300,000)    | 300,000 x 6 |
| o Hati Tearty instattificines of (500,000) | 1,800,000   |
| On Possession                              | 810,000     |
| CASH PAYABLE                               | 10,200,000