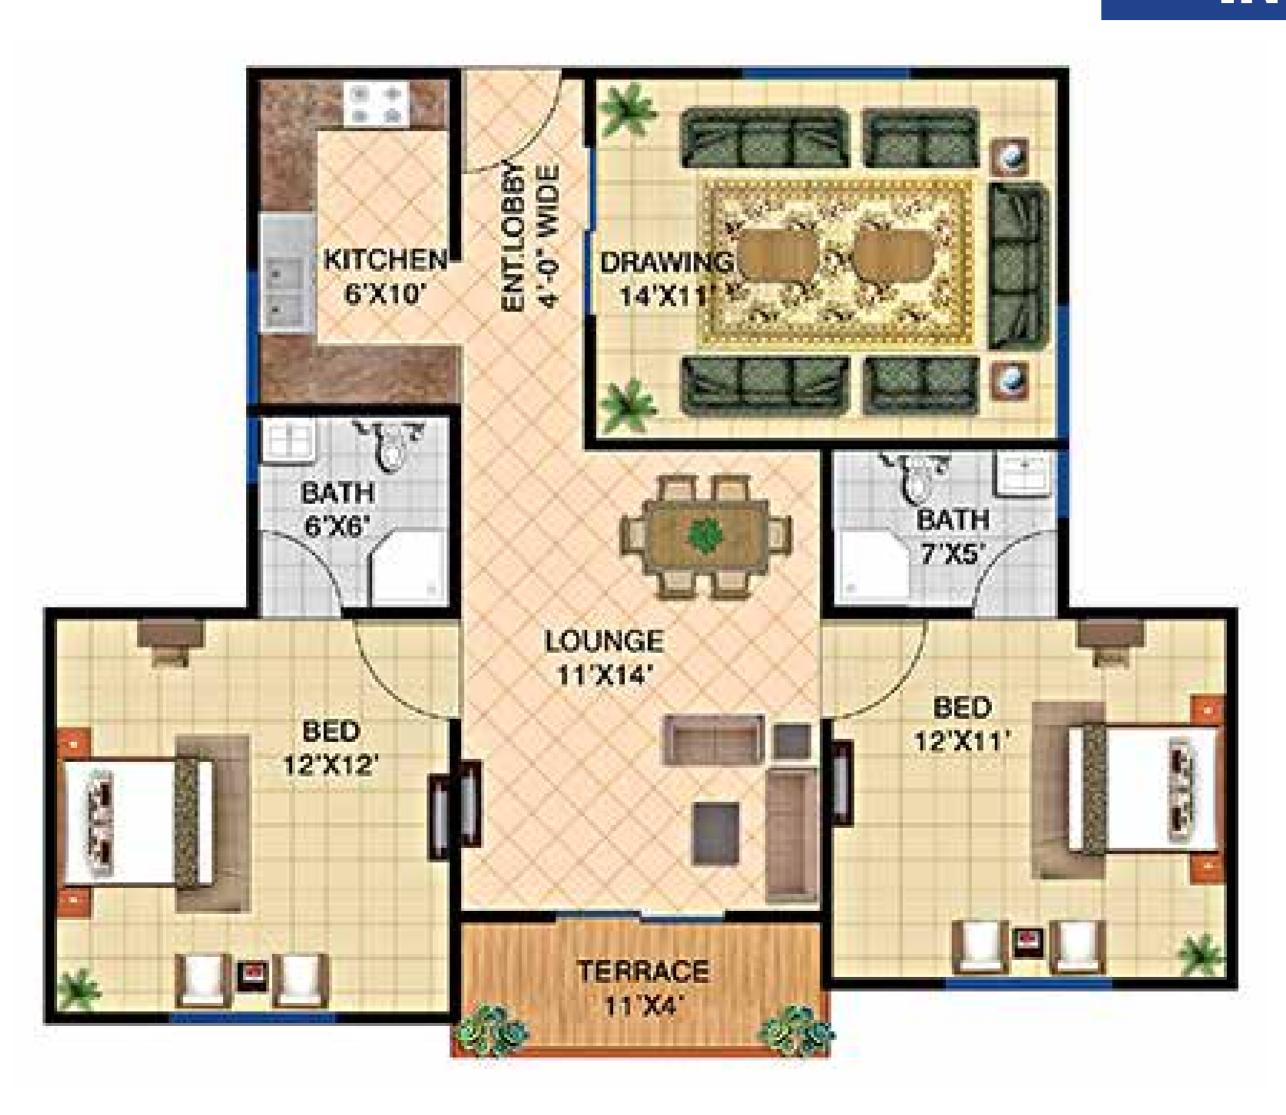

#### **IMPORTANT NOTE**

- 1. All instalments must be paid by the allottee strictly as per schedule agreed by the allottee, from 1st to 10th of each month and the allottee shall abide by the terms and conditions of the booking application form.
- 2. All the extra charges will be payable within 180 days from the date of booking.
- 3. The allocation of unit shall remain provisional unit the company receives full and final payment.
- 4. Documentation charges of lease, load and connection charges for Gas, Electricity, Water & severage etc will be charged as ectra demanded by the companay as these charges are not included in the above mentiond cost.
- 5. All discounts are subject to regular payment as per decide schedule.

Read, Understood & Accepted

### CATEGORY "C-4" 2 BEDROOMS APARTMENTS





### CATEGORY "C-4" 2 BEDROOMS APARTMENTS

## PAYMENT PLAN

| Description                             | Amount      |
|-----------------------------------------|-------------|
| At The Time Of Booking                  | 650,000     |
| After 30 Days                           | 600,000     |
| After 60 Days                           | 600,000     |
| After 90 Days                           | 600,000     |
| 36 Monthly Installments of (45,000)     | 45,000 x 36 |
|                                         | 1,620,000   |
| 6 Half Yearly Installments of (165,000) | 165,000 x 6 |
|                                         | 990,000     |
| On Possession                           | 340,000     |
| CASH PAYABLE                            | 5,400,000   |
| HBFC LOAN