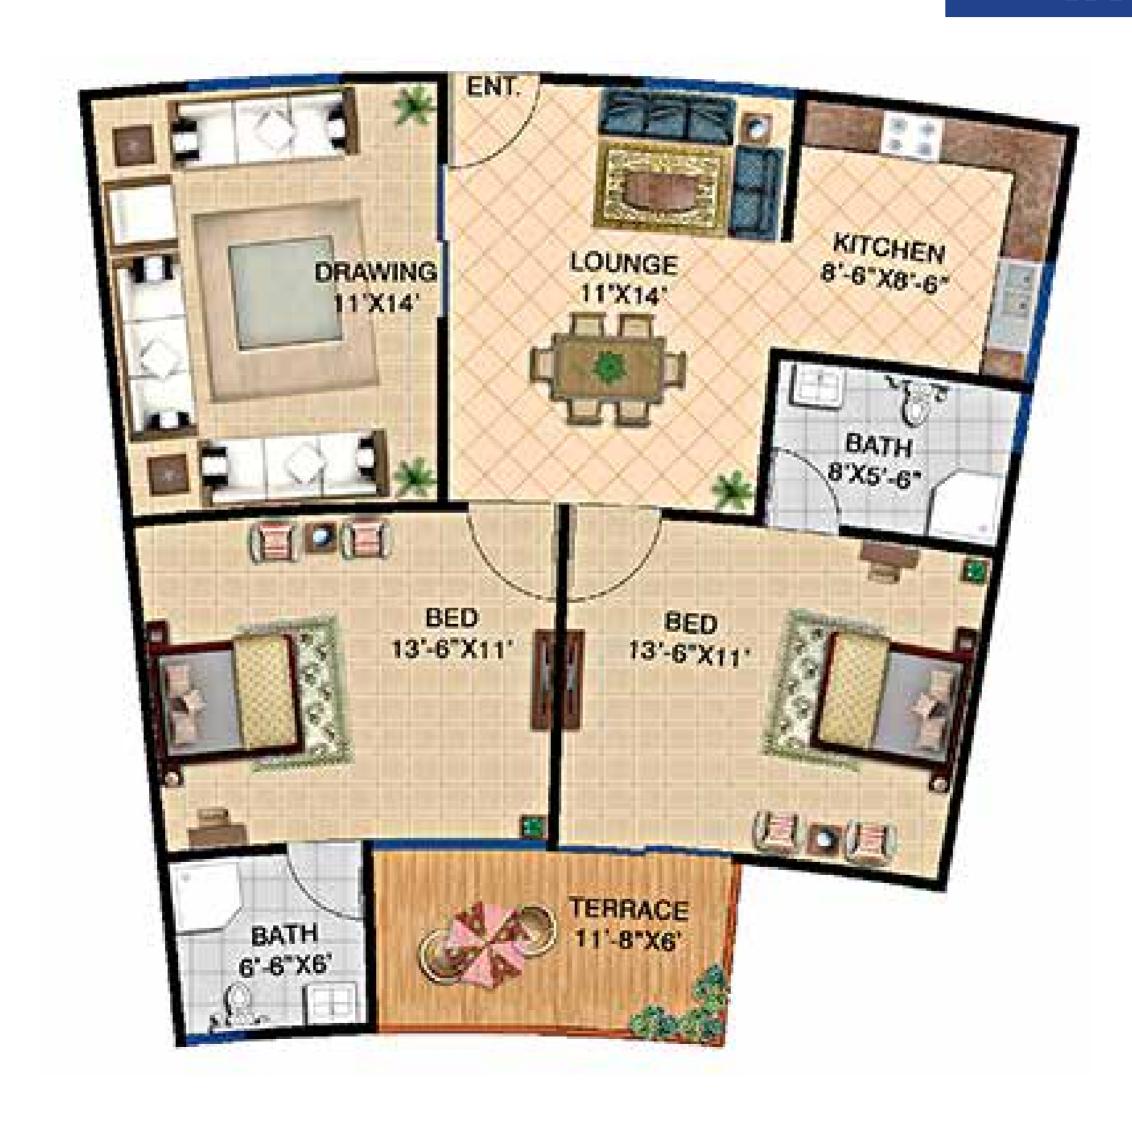

#### **IMPORTANT NOTE**

- 1. All instalments must be paid by the allottee strictly as per schedule agreed by the allottee, from 1st to 10th of each month and the allottee shall abide by the terms and conditions of the booking application form.
- 2. All the extra charges will be payable within 180 days from the date of booking.
- 3. The allocation of unit shall remain provisional unit the company receives full and final payment.
- 4. Documentation charges of lease, load and connection charges for Gas, Electricity, Water & severage etc will be charged as ectra demanded by the companay as these charges are not included in the above mentiond cost.
- 5. All discounts are subject to regular payment as per decide schedule.

Read, Understood & Accepted

### CATEGORY "C-2" 2 BEDROOMS APARTMENTS





### CATEGORY "C-2" 2 BEDROOMS APARTMENTS

## PAYMENT PLAN

| Description                             | Amount       |
|-----------------------------------------|--------------|
| At The Time Of Booking                  | 650,000      |
| After 30 Days                           | 600,000      |
| After 60 Days                           | 600,000      |
| After 90 Days                           | 600,000      |
| 36 Monthly Installments of (45,000)     | 45,000 x 36  |
| 30 Monthly instattments of (+3,000)     | 1,620,000    |
| 6 Half Yearly Installments of (165,000) | _165,000 x 6 |
|                                         | 990,000      |
| On Possession                           | 340,000      |
| CASH PAYABLE                            | 5,400,000    |
| HBFC LOAN