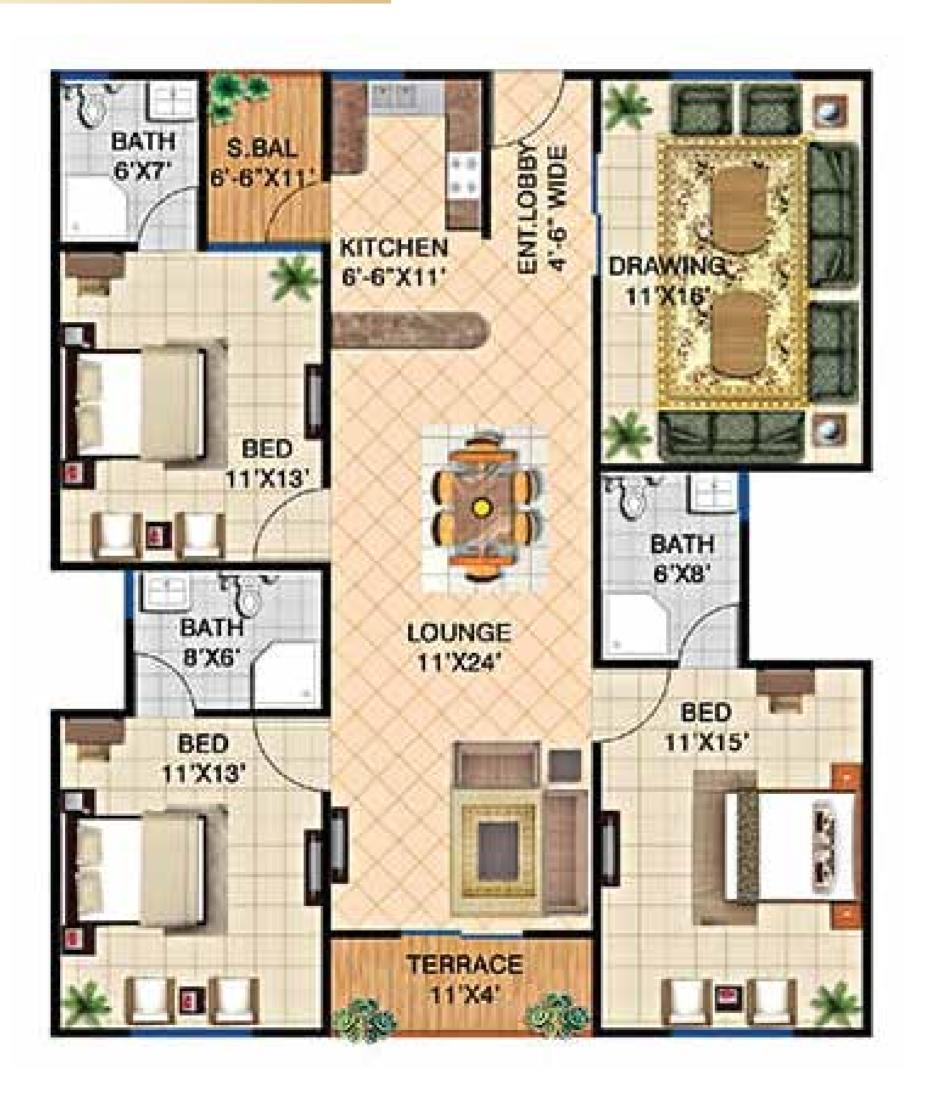

MPORTANT NOTE**

- 1. All instalments must be paid by the allottee strictly as per schedule agreed by the allottee, from 1st to 10th of each month and the allottee shall abide by the terms and conditions of the booking application form
- 2. All the extra charges will be payable within 180 days from the date of booking.
- 3. The allocation of unit shall remain provisional unit the company receives full and final payment.
- 4. Documentation charges of lease, load and connection charges for Gas, Electricity, Water & severage etc will be charged as ectra demanded by the companay as these charges are not included in the above mentiond cost.
- 5. All discounts are subject to regular payment as per decide schedule.

Read, Understood & Accepted

### CATEGORY "B-1" 3 BEDROOMS EXECUTIVE APARTMENTS





### CATEGORY "B-1" 3 BEDROOMS EXECUTIVE APARTMENTS

### PAYMENT PLAN

| Description                               | Amount      |
|-------------------------------------------|-------------|
| At The Time Of Booking                    | 800,000     |
| After 30 Days                             | 850,000     |
| After 60 Days                             | 850,000     |
| After 90 Days                             | 850,000     |
| 36 Monthly Installments of (65,000)       | 65,000 x 36 |
|                                           | 2,340,000   |
| 6 Half Yearly Installments of (300,000)   | 300,000 x 6 |
| O Hati Tearty Instattifients of (300,000) | 1,800,000   |
| On Possession                             | 610,000     |
| CASH PAYABLE                              | 8,100,000   |
| HBFC