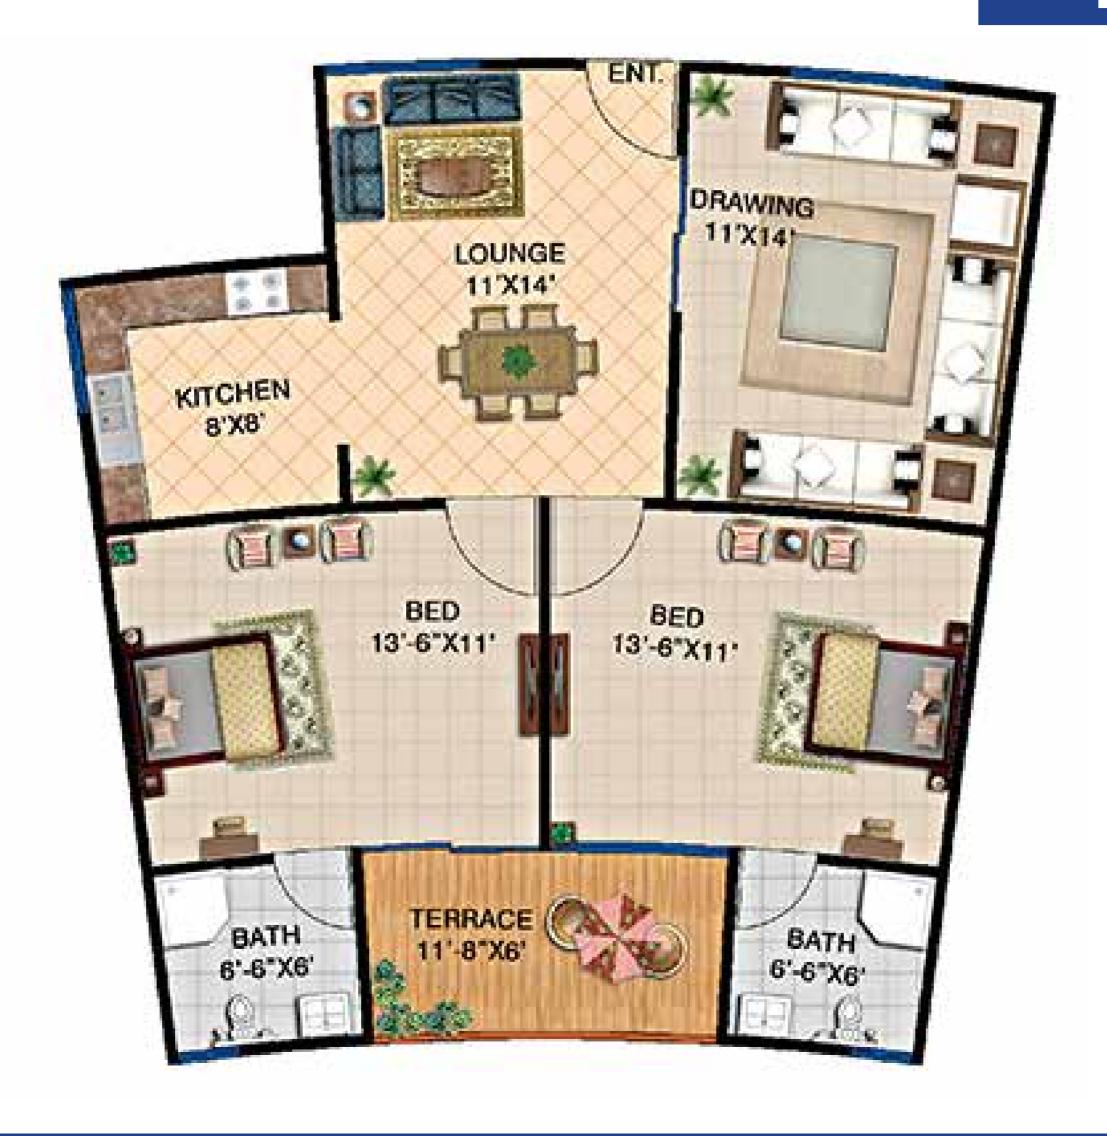

#### **IMPORTANT NOTE**

- 1. All instalments must be paid by the allottee strictly as per schedule agreed by the allottee, from 1st to 10th of each month and the allottee shall abide by the terms and conditions of the booking application form.
- 2. All the extra charges will be payable within 180 days from the date of booking.
- 3. The allocation of unit shall remain provisional unit the company receives full and final payment.
- 4. Documentation charges of lease, load and connection charges for Gas, Electricity, Water & severage etc will be charged as ectra demanded by the companay as these charges are not included in the above mentiond cost.
- 5. All discounts are subject to regular payment as per decide schedule.

Read, Understood & Accepted

### CATEGORY "C-3" 2 BEDROOMS APARTMENTS





### CATEGORY "C-3" 2 BEDROOMS APARTMENTS

## PAYMENT PLAN

| Description                             | Amount      |
|-----------------------------------------|-------------|
| At The Time Of Booking                  | 650,000     |
| After 30 Days                           | 600,000     |
| After 60 Days                           | 600,000     |
| After 90 Days                           | 600,000     |
| 36 Monthly Installments of (45,000)     | 45,000 x 36 |
|                                         | 1,620,000   |
| 6 Half Yearly Installments of (165,000) | 165,000 x 6 |
|                                         | 990,000     |
| On Possession                           | 340,000     |
| CASH PAYABLE                            | 5,400,000   |
| HBFC LOAN