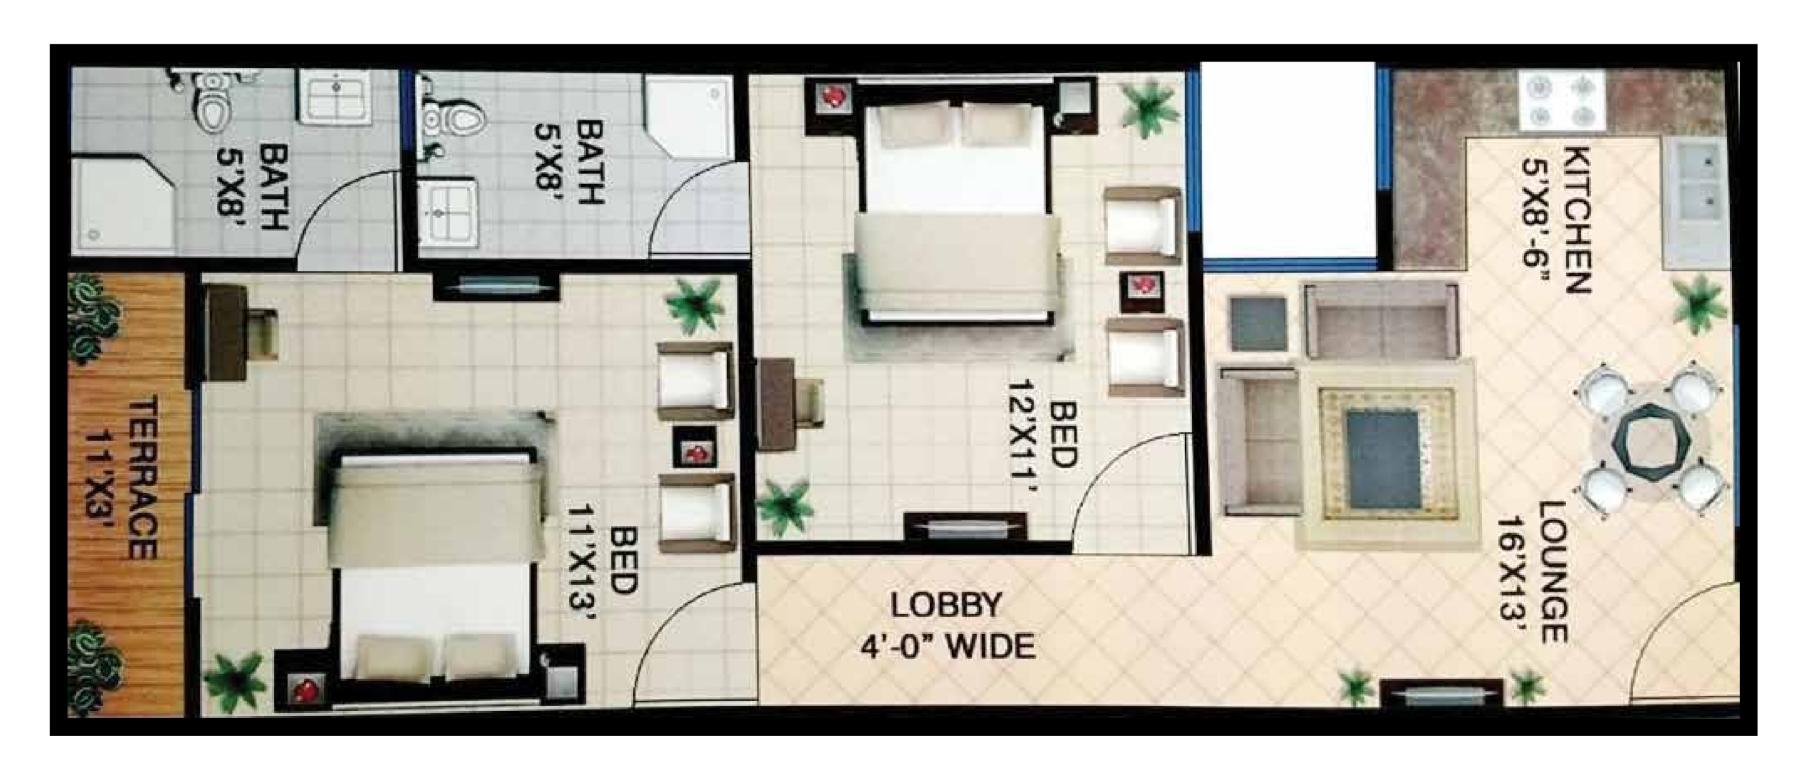

& 4 Bedrooms Luxurious Apartments

Located on Block 19 Gulistan-e-Johar, Adjacent to Askari IV Near Johar Mor, Karachi





# EXECUTIVE APARTMENTS CATEGORIES

CATEGORY "D" 3 ROOMS EXECUTIVE APARTMENTS

CATEGORY "C" 2 BEDROOMS APARTMENTS

CATEGORY "C-1" 2 BEDROOMS APARTMENTS

CATEGORY "C-2" 2 BEDROOMS APARTMENTS

CATEGORY "C-3" 2 BEDROOMS APARTMENTS

CATEGORY "C-4" 2 BEDROOMS APARTMENTS

CATEGORY "B" 3 BEDROOMS EXECUTIVE APARTMENTS

CATEGORY "B-1" 3 BEDROOMS EXECUTIVE APARTMENTS

CATEGORY "A" 4 BEDROOMS EXECUTIVE APARTMENTS

## AMENITIES

- Banquet
- 24 Hours CCTV
- Modern Corridor
- Stand-By Generator
- Indoor Games
- Living Room
- Reception Area
- Modern Bedrooms, Drawing & Bathrooms
- Covered Car Parking



# AMENITIES





















### CATEGORY "D" 3 ROOMS EXECUTIVE APARTMENTS





### CATEGORY "D" 3 ROOMS EXECUTIVE APARTMENTS

## PAYMENT PLAN

| Description                              | Amount      |
|------------------------------------------|-------------|
| At The Time Of Booking                   | 600,000     |
| After 30 Days                            | 450,000     |
| After 60 Days                            | 450,000     |
| After 90 Days                            | 450,000     |
| 36 Monthly Installments of (25,000)      | 25,000 x 36 |
|                                          | 900,000     |
| 6 Half Yearly Installments of (100,000)  | 100,000 x 6 |
| O Hati Tearty instattinents of (100,000) | 600,000     |
| On Possession                            | 230,000     |
| CASH PAYABLE                             | 3,680,000   |
| HBFC LOAN