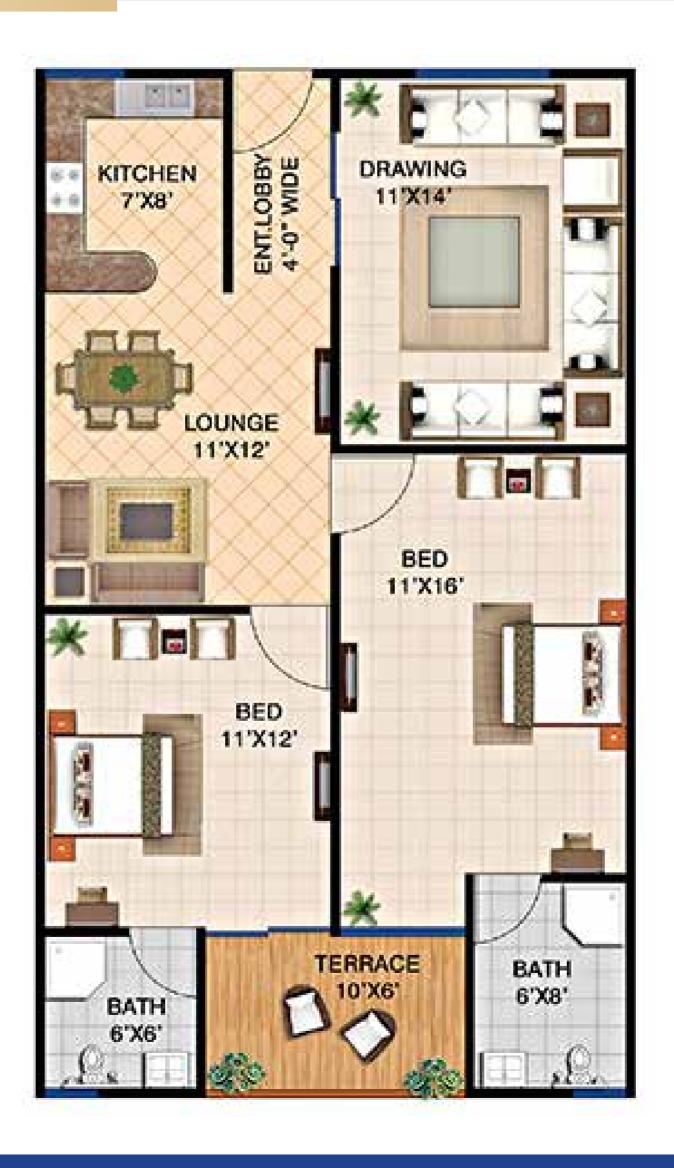

#### **IMPORTANT NOTE**

- 1. All instalments must be paid by the allottee strictly as per schedule agreed by the allottee, from 1st to 10th of each month and the allottee shall abide by the terms and conditions of the booking application form.
- 2. All the extra charges will be payable within 180 days from the date of booking.
- 3. The allocation of unit shall remain provisional unit the company receives full and final payment.
- 4. Documentation charges of lease, load and connection charges for Gas, Electricity, Water & severage etc will be charged as ectra demanded by the companay as these charges are not included in the above mentiond cost.
- 5. All discounts are subject to regular payment as per decide schedule.

Read, Understood & Accepted

### CATEGORY "C-1" 2 BEDROOMS APARTMENTS





### CATEGORY "C-1" 2 BEDROOMS APARTMENTS

## PAYMENT PLAN

| Description                             | Amount      |
|-----------------------------------------|-------------|
| At The Time Of Booking                  | 650,000     |
| After 30 Days                           | 600,000     |
| After 60 Days                           | 600,000     |
| After 90 Days                           | 600,000     |
| 36 Monthly Installments of (45,000)     | 45,000 x 36 |
|                                         | 1,620,000   |
| 6 Half Yearly Installments of (165,000) | 165,000 x 6 |
|                                         | 990,000     |
| On Possession                           | 340,000     |
| CASH PAYABLE                            | 5,400,000   |
| HBFC LOAN