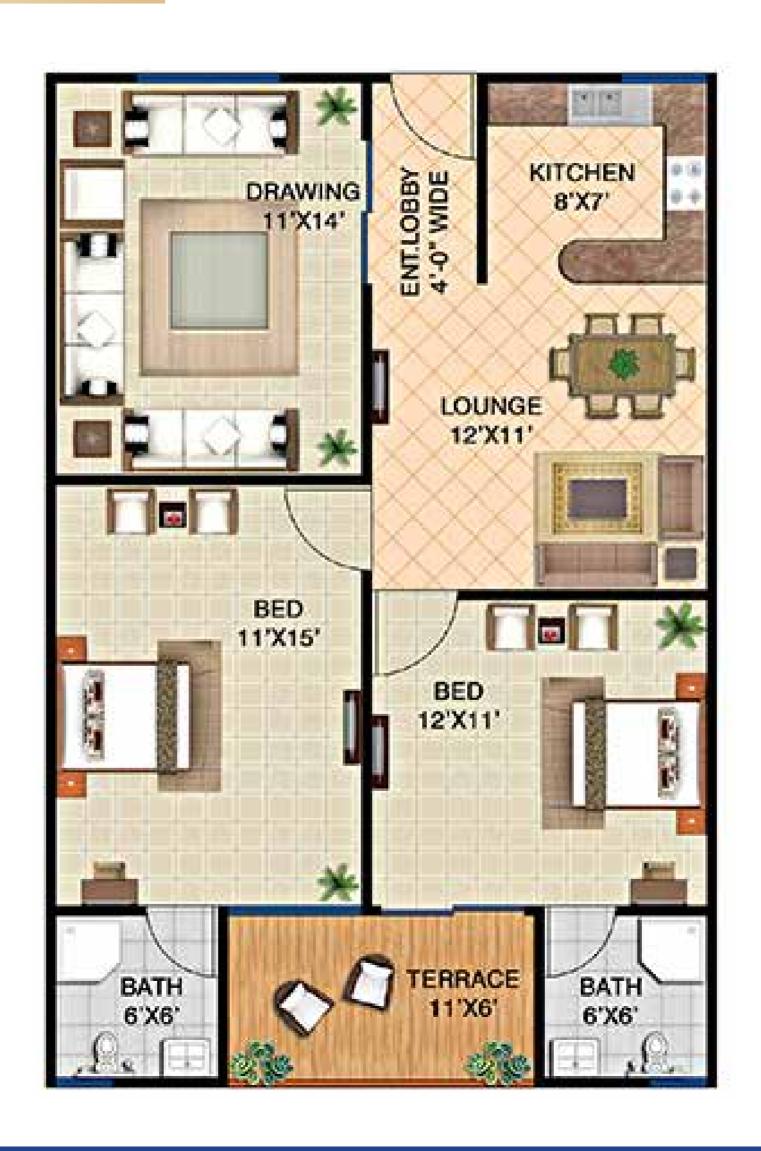

00

#### **IMPORTANT NOTE**

- 1. All instalments must be paid by the allottee strictly as per schedule agreed by the allottee, from 1st to 10th of each month and the allottee shall abide by the terms and conditions of the booking application form.
- 2. All the extra charges will be payable within 180 days from the date of booking.
- 3. The allocation of unit shall remain provisional unit the company receives full and final payment.
- 4. Documentation charges of lease, load and connection charges for Gas, Electricity, Water & severage etc will be charged as ectra demanded by the companay as these charges are not included in the above mentiond cost.
- 5. All discounts are subject to regular payment as per decide schedule.

Read, Understood & Accepted

## CATEGORY "C" 2 BEDROOMS APARTMENTS





### CATEGORY "C" 2 BEDROOMS APARTMENTS

## PAYMENT PLAN

| Description                               | Amount       |
|-------------------------------------------|--------------|
| At The Time Of Booking                    | 650,000      |
| After 30 Days                             | 600,000      |
| After 60 Days                             | 600,000      |
| After 90 Days                             | 600,000      |
| 36 Monthly Installments of (45,000)       | 45,000 x 36  |
|                                           | 1,620,000    |
| 6 Half Yearly Installments of (165,000)   | _165,000 x 6 |
| o Hati Tearty instattifients of (100,000) | 990,000      |
| On Possession                             | 340,000      |
| CASH PAYABLE                              | 5,400,000    |
| HBFC